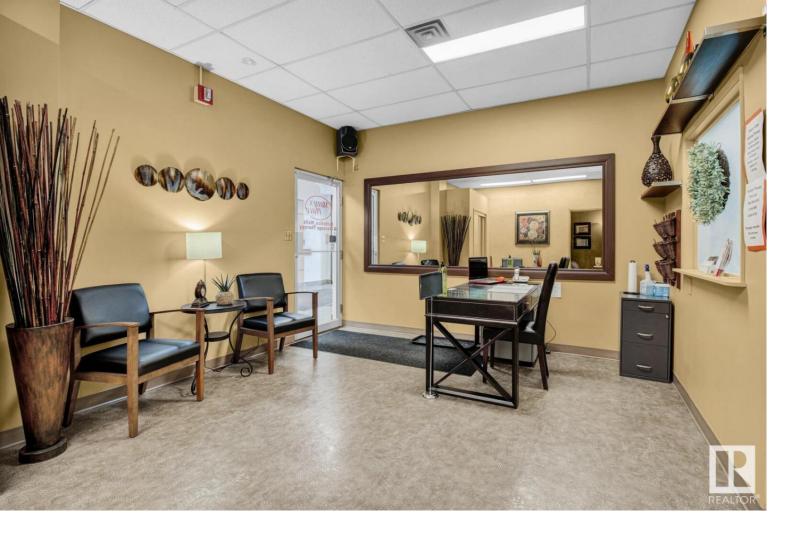

## Edmonton Alberta

\$149,000

Amazing main floor location across from River Valley & LeMarchand Mansion in the heart of Oliver with DC1 zoning. Current layout is a potential fit for Office / Health Related fields / Personal Services & is the only commercial unit in the building with its own private 2 pc bathroom. Comes with 2 parking spots & there is a low cost parkade right next to it. Almost every room is plumbed. EXCELLENT SIGNAGE ON 100 Av and additional options on 116 St are included in sale for new owner. Motivated seller! (id:6769)