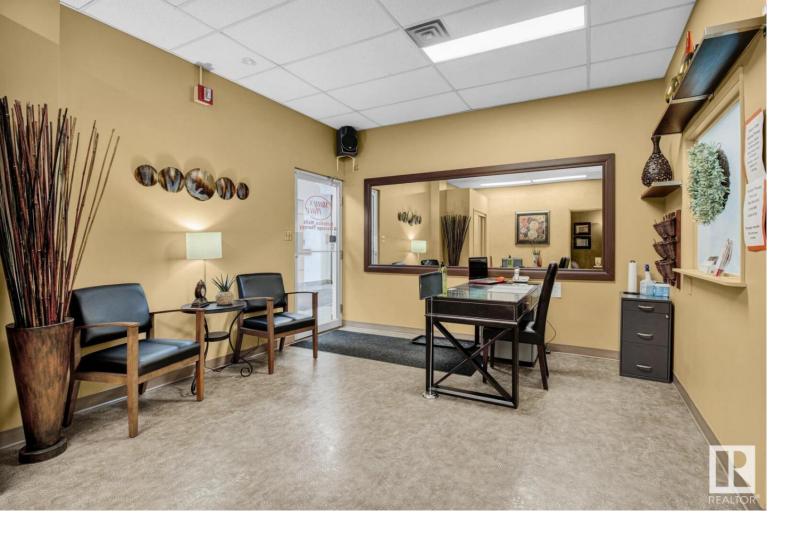

## Edmonton Alberta

\$129,900

Amazing main floor location across from River Valley & LeMarchand Mansion in the heart of Wihkwentowin with DC1 zoning. Current layout is a potential fit for Office / Health Related fields / Personal Services & is the only commercial unit in the building with its own private 2 pc bathroom. Comes with 2 parking spots & there is a low cost parkade right next to it. Almost every room is plumbed. EXCELLENT SIGNAGE ON 100 Av and additional options on 116 St are included in sale for new owner. Motivated seller! (id:6769)