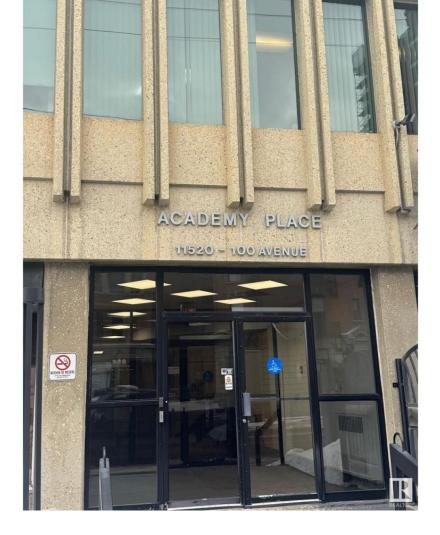

## Edmonton Alberta

\$170,000

Amazing 995 Sq ft Main Floor Business Condo zoned DC1 in Academy Place located Across the Street from the River Valley and Le Marchand Mansion. Well designed unit would easily fit an Office, Health Related fields or any other businesses. Only unit with its own 2 piece bath, 2 parking stalls(leased) and ;lots of additional Parking in the lot next door. High Visible Signage off of 100 Ave and 116 Street . (id:6769)