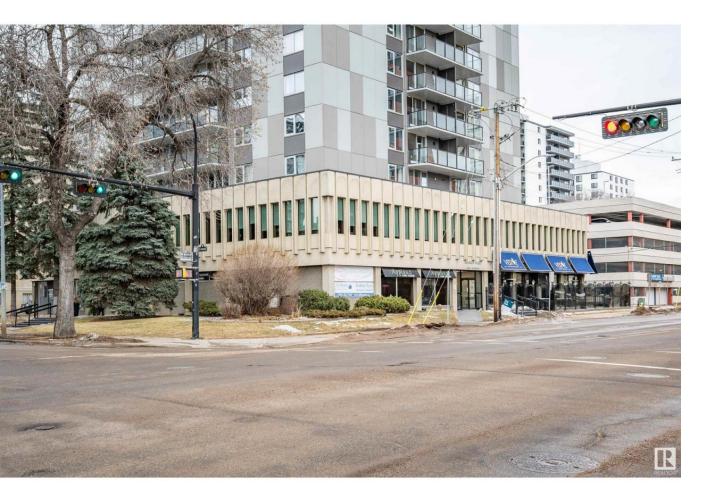

## Edmonton Alberta \$120,000

Amazing 995 Sq ft Main Floor Business Condo Zoned DC1 in Academy Place Located Across the Street from the River Valley and Le Marchand Mansion. Well designed unit would easily fit an Office, Health Related Fields or any Other Business. Only unit with its own 2 piece bath, 2 parking stalls (leased) and lots of additional parking in the lot next door. High Visible Signage off of 100 Ave and 116 Street. (id:6769)