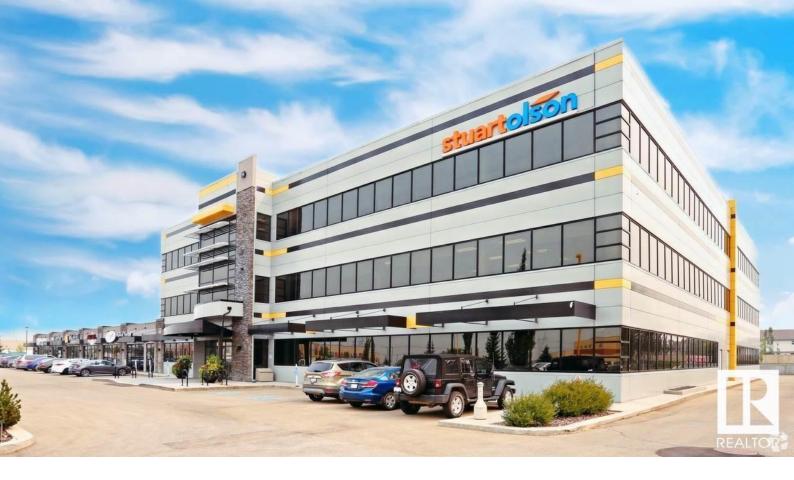

## Edmonton Alberta

\$868,500

Multiple options for office/retail leasing available. Suite 101 - \$29/SQ FT (retail option) current space as finished office with 8 private offices, boardroom and open reception/workstation area approximately 1930 SQ FT; option for additional expansion with neighbouring office to provide an additional 1873 SQ FT (combined 3,803 SQ FT). This space could work well for retail/medical/dental/professional with option for private front door addition. Space can be kept as-is or configured to suit your needs. Suite 103 - \$27/SQ FT additional office space coming available for January 2025 of approximately 3000+ SQ FT. Parking Ratio is 3 stalls/1000 SQ FT with underground parking available at \$150+GST per month/stall. Quick access to 91st Street, Parsons Road, Ellerslie Road, EIA and Anthony Henday Drive. (id:6769)