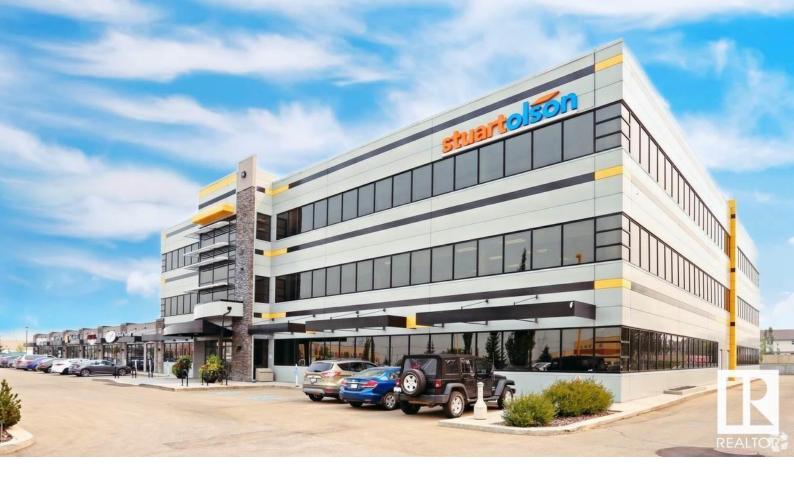

## 2627 ELLWOOD Drive 101 Edmonton AB

\$868,500

Multiple options for office/retail leasing available. Suite 101 - \$29/SQ FT (retail option) current space as finished office with 8 private offices, boardroom and open reception/workstation area approximately 1930 SQ FT; option for additional expansion with neighbouring office to provide an additional 1873 SQ FT (combined 3,803 SQ FT). This space could work well for retail/medical/dental/professional with option for private front door addition. Space can be kept as-is or configured to suit your needs. Suite 103 - \$27/SQ FT additional office space coming available for January 2025 of approximately 3000+ SQ FT. Parking Ratio is 3 stalls/1000 SQ FT with underground parking available at \$150+GST per month/stall. Quick access to 91st Street, Parsons Road, Ellerslie Road, EIA and Anthony Henday Drive.