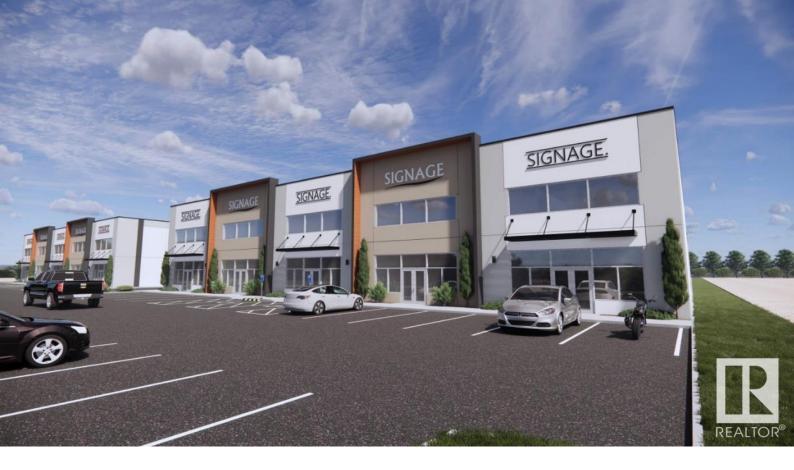

## Spruce Grove Alberta

\$18

Prime industrial/flex opportunity at commerce industrial park, located in the heart of Spruce Grove Industrial along busy Golden Spike Rd (11,000 vpd). 3000sf +/- of flex space with mezzanine build out available. Ample parking and large marshalling areas. Excellent visibility and exposure. Zoning allows for various office, retail and industrial uses. Zoned M1 - Industrial. (id:6769)