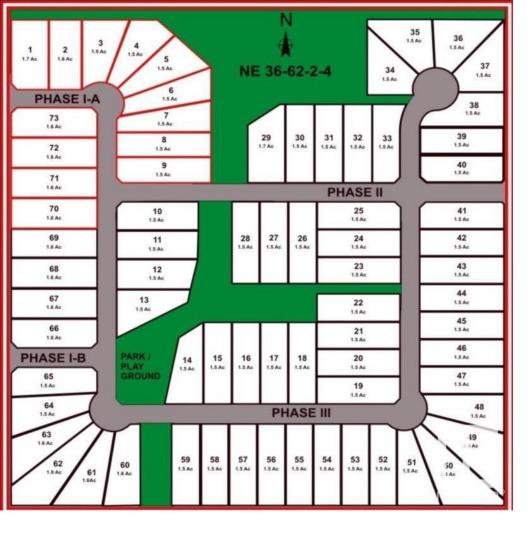

## 101 62529 Range Road 420 A Rural Bonnyville M.D. AB

\$79,000

Location Location! Welcome to Morris Estates Country Residential Subdivision - Located on the corner of TWP RD 630 and Range Road 420A. 1 Km West to city limits. 2 KM South to the Golf and Country Club, 6.5 KM North to the Cold Lake Provincial Park, 12 KM East to the Kinosoo Ridge Ski Hill and French Bay park with public boat launch. Country living on the city doorstep! This vacant 1.66 acres is available and ready to be built on. Paved roads, street lighting, underground services, designated playground area with public walking space and architectural controls to maintain the aesthetics of the area. Call your builder and tell him you are ready to build!