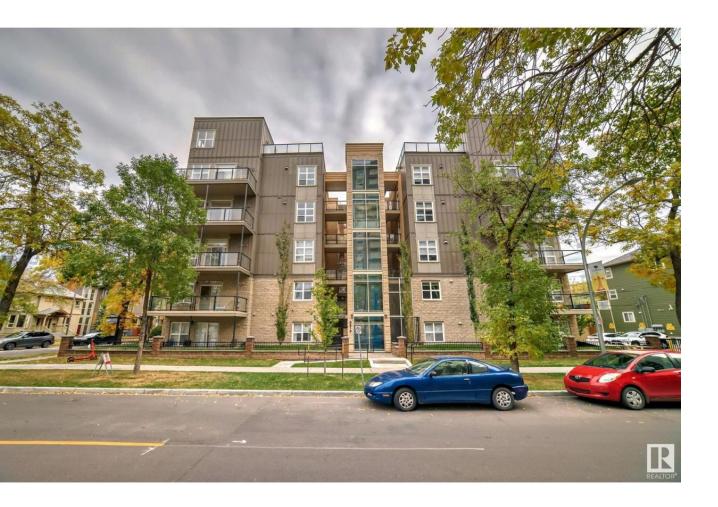

## Edmonton Alberta

\$385,000

CORNER UNIT! Perfect for professionals, professors, or students seeking convenience and comfort. Situated directly across from the UofA campus, walk to the UofA Hospital and mere minutes to Whyte Avenue, the River Valley, and the LRT. Inside, youll find a bright and spacious home featuring 2 bedrooms, 2 full bathrooms, and an open-concept kitchen and living area. Soaring ceilings and large windows flood the space with natural light, creating a warm and inviting atmosphere. The kitchen offers ample storage and a raised eating bar, perfect for casual dining or entertaining. A versatile dining/office area near the entrance provides additional functionality, while your patio is an ideal spot for morning coffee or evening BBQs.Extras include in-suite laundry, HEATED underground parking, and a secure storage cage. With parks, running trails coffee shops, and restaurants just steps away, youll have everything you need right at your fingertips. Why pay rent when you can own in this unbeatable location? (id:6769)