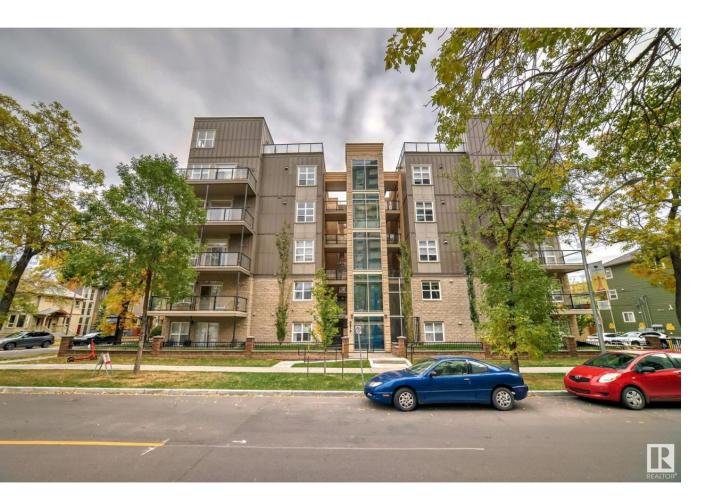

## Edmonton Alberta

\$374,500

CORNER UNIT! Perfect for professionals, professors, or students seeking convenience and comfort. Situated directly across from the UofA campus, walk to the UofA Hospital and mere minutes to Whyte Avenue, the River Valley, and the LRT. Inside, you'll find a bright and spacious home featuring 2 bedrooms, 2 full bathrooms, and an open-concept kitchen and living area. Soaring ceilings and large windows flood the space with natural light, creating a warm and inviting atmosphere. The kitchen offers ample storage and a raised eating bar, perfect for casual dining or entertaining. A versatile dining/office area near the entrance provides additional functionality, while your patio is an ideal spot for morning coffee or evening BBQs.Extras include in-suite laundry, HEATED underground parking, and a secure storage cage. With parks, running trails coffee shops, and restaurants just steps away, you'll have everything you need right at your fingertips. Why pay rent when you can own in this unbeatable location? (id:6769)