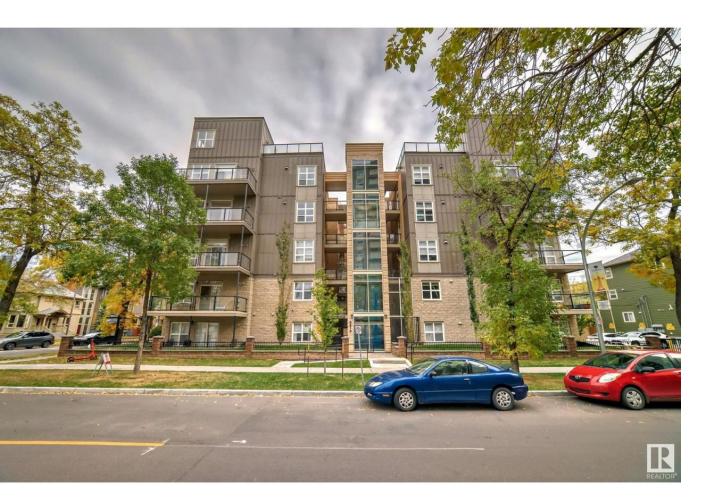

## Edmonton Alberta

\$349,500

CORNER UNIT! Perfect for professionals, professors, or students seeking convenience and comfort. Situated directly across from the UofA campus, walk to the UofA Hospital and mere minutes to Whyte Avenue, the River Valley, and the LRT. Inside, you'll find a bright and spacious home featuring 2 bedrooms, 2 full bathrooms, and an open-concept kitchen and living area. Soaring ceilings and large windows flood the space with natural light, creating a warm and inviting atmosphere. The kitchen offers ample storage and a raised eating bar, perfect for casual dining or entertaining. A versatile dining/office area near the entrance provides additional functionality, while your patio is an ideal spot for morning coffee or evening BBQs.Extras include in-suite laundry, HEATED underground parking, and a secure storage cage. With parks, running trails coffee shops, and restaurants just steps away, you'll have everything you need right at your fingertips. Why pay rent when you can own in this unbeatable location? (id:6769)