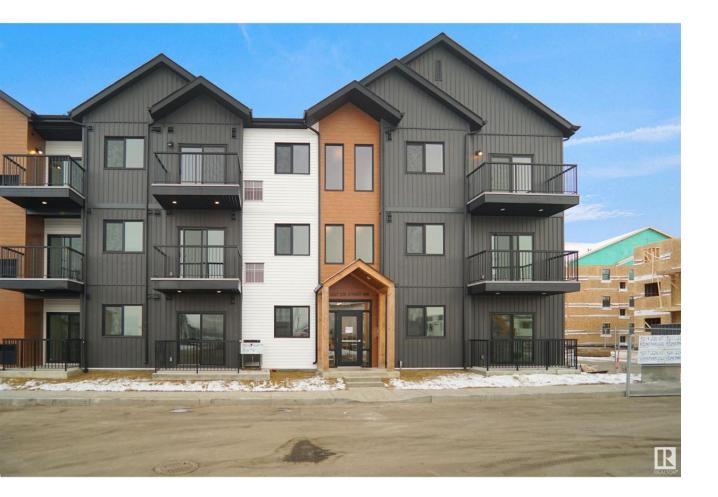

## Edmonton Alberta

Welcome to Nordic Village in Secord, where we master the art of Scandinavian design. This urban flat is StreetSide Developments Lykke model which has modern Nordic farmhouse architecture and energy efficient construction, our maintenance free townhomes & urban flats offer the amenities you need -- without the big price tag. Here's what you can expect to find in this exciting new West Edmonton community. Modern finishes including quartz counters & vinyl plank flooring. Ample visitor parking, close to all amenities and much more. This unit includes a packaged terminal air conditioner and stainless steel appliances. \*\*\* This unit is under construction and will be complete in early 2026, photos used are from the same floor model but colors and finishings may vary \*\*\* (id:6769)