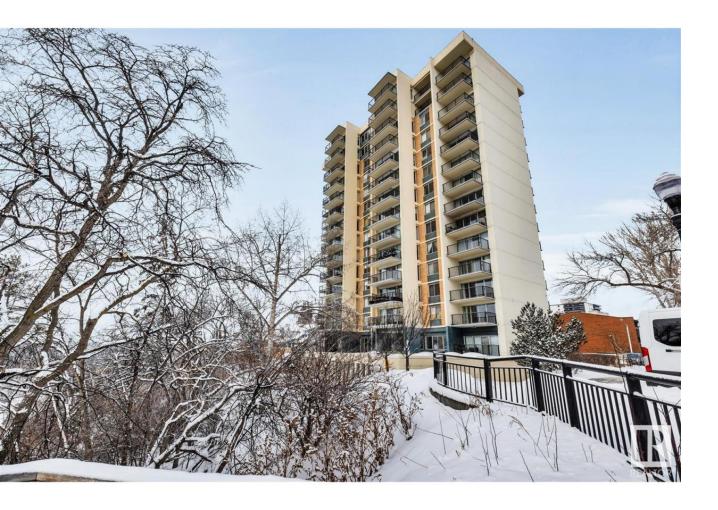

## Edmonton Alberta

\$198,500

Park Towers Located Above the Victoria Golf Course Premium 1 Bedrooms 999 Square Ft. Located on the 2nd Floor with Spectacular Views of High Level Bridge, River Valley (South Balcony) City Views from the North Balcony. Turn Key Move In Unit Fully Furnished Well Appointed. Upgraded Kitchen Stainless Appliance Package. Rainfall Double Shower with River Rock Stone Accents, Ceramic Tile. Engineered Wood Flooring Open Plan Living Space, Flooded with Natural Light. Mechanical Building Upgrades, Elevators etc. Immaculate Building Amenities Boutique Hotel Style Social Room for Entertaining Well Appointed Gym Area, Salt Water Pool, Sauna to Keep you Trim!!Only 4 Units per Floor, Free Laundry down the Hall. Short Walk to All Services, Dining, Shopping, Medical, LRT 3 Blocks Away. On Site Building Manager Maintains the Integrity. Monthly Condominium Fee Inclusive of All Utilities. Immediate Availability. Park Towers 9908 - 114 St (id:6769)