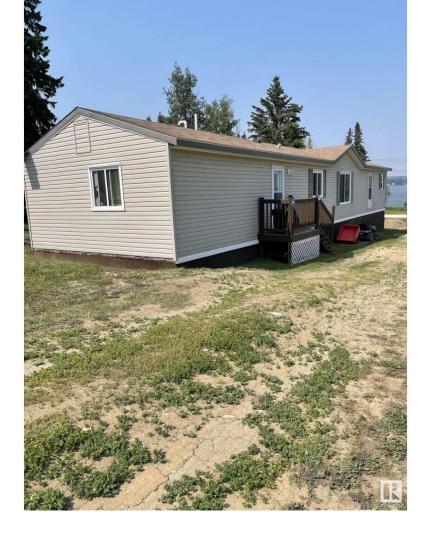

## Rural Parkland County Alberta

\$274,000

UNOBSTRUCTED LAKE VIEWS! LIKE NEW 1520 FT2 MANUFACTURED HOME (MODULINE SILVERWOOD 20 NASHVILLE MODEL)! NEW (2022) SEPTIC HOLDING TANK & DRILLED WELL (180 FT DEEP) PROVIDING HIGH QUALITY WATER! 1040 MT2 LOT! Excellent opportunity to own an almost new year-round or recreational home, with lake views, located just 40 minutes from Edmonton (on paved roads) at Lake Isle. This lovely home offers a huge primary bedroom with a walk-in closet & 4-pce ensuite featuring a deep soaker tub, two additional large bedrooms, another 4-pce bath, large open living space with vaulted ceilings hosting a lovely kitchen, dining area and massive living room. Completing the home is the laundry room with a new washer & dryer. Come and enjoy the natural beauty of this community offering a perfect blend of recreational and tranquil living, making it an ideal place for both permanent and seasonal residents. Residents enjoy access to all kinds of activities including boating, water skiing, fishing, golf, hiking, playgrounds, etc. (id:6769)