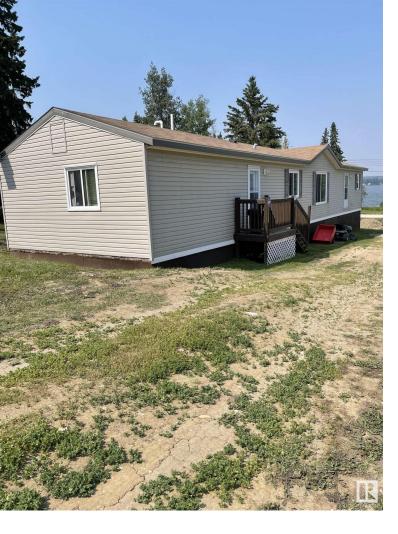

## 101 LAKE Avenue Rural Parkland County AB

\$274,000

UNOBSTRUCTED LAKE VIEWS! LIKE NEW 1520 FT2 MANUFACTURED HOME (MODULINE SILVERWOOD 20 NASHVILLE MODEL)! NEW (2022) SEPTIC HOLDING TANK & DRILLED WELL (180 FT DEEP) PROVIDING HIGH QUALITY WATER! 1040 MT2 LOT! Excellent opportunity to own an almost new year-round or recreational home, with lake views, located just 40 minutes from Edmonton (on paved roads) at Lake Isle. This lovely home offers a huge primary bedroom with a walk-in closet & 4-pce ensuite featuring a deep soaker tub, two additional large bedrooms, another 4-pce bath, large open living space with vaulted ceilings hosting a lovely kitchen, dining area and massive living room. Completing the home is the laundry room with a new washer & dryer. Come and enjoy the natural beauty of this community offering a perfect blend of recreational and tranquil living, making it an ideal place for both permanent and seasonal residents. Residents enjoy access to all kinds of activities including boating, water skiing, fishing, golf, hiking, playgrounds, etc.