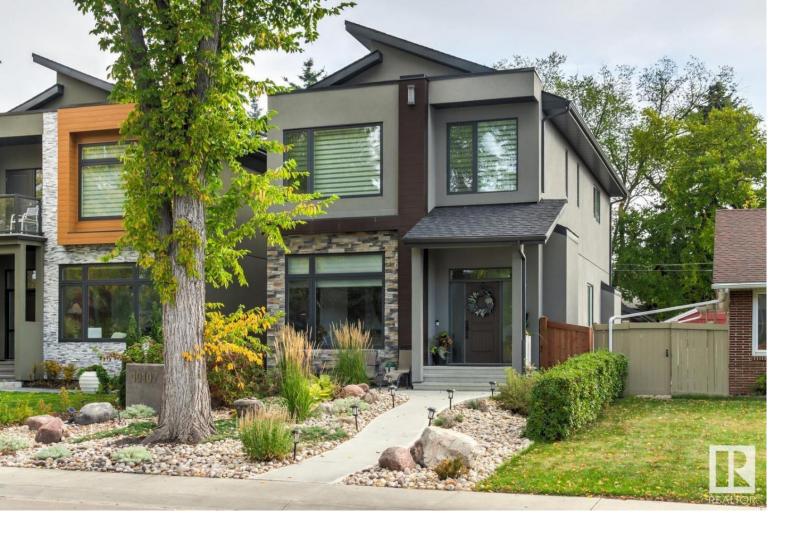

## 10107 138 Street Edmonton AB \$1,198,000

Located in GLENORA and steps to the river valley, schools and restaurants! Perfectly put together, this twostorey home is finished top to bottom. 10 foot ceilings and 8 foot doors. Over 2,000 sq.ft., 3 bdrms., 3 1/2 bathrooms, open kitchen, dining room and cosy family room with a 20ft. high vaulted ceiling and fireplace. Large office on the main floor. Lower floor has big bright windows and 9 foot ceilings. Heated tile floors throughout. Sunny decks and beautiful landscaping. Double, heated garage.