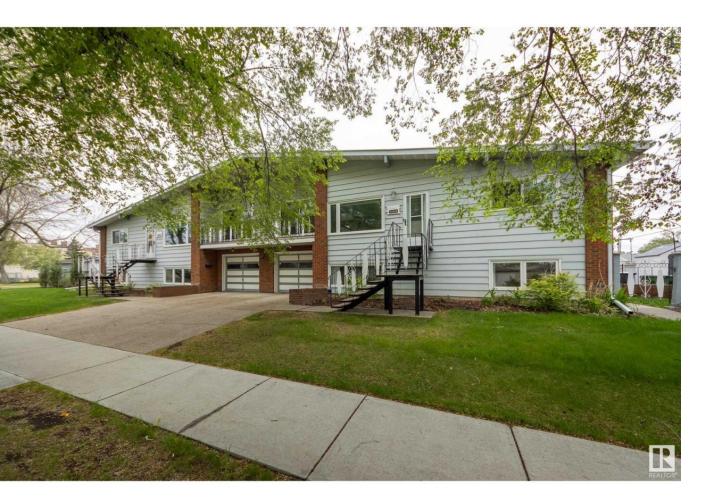

## Edmonton Alberta

Investor alert & multi-family alert - this large side by side duplex (2 attached homes on one title) on a quiet street & over 1200 sq feet on each side. Each side features a spacious living room, raised dining & kitchen spaces. The main levels features a primary bedroom with large closet space, 2 additional bedrooms and 5pc bathroom. The 10118 basement features an in-law suite with kitchenette, fridge, recreation area, a bedroom, 3pc bath & laundry. The 10120 basement features an in-law suite with kitchenette, fridge, 2 bedrooms, 3pc bathroom, laundry & cold room/wine cellar. Separate mechanicals for each side. Both sides feature a single attached garage (one with trap door storage) & front drive. Fenced yards provide patios, 2 sheds & some garden spaces. Many multi family, multi friend or income opportunities available with this full duplex - the possibilities are endless with 9 bedrooms & 4 bathrooms. Side 10118 is most updated. Easy access to Downtown, military base or Yellowhead Trail. (id:6769)