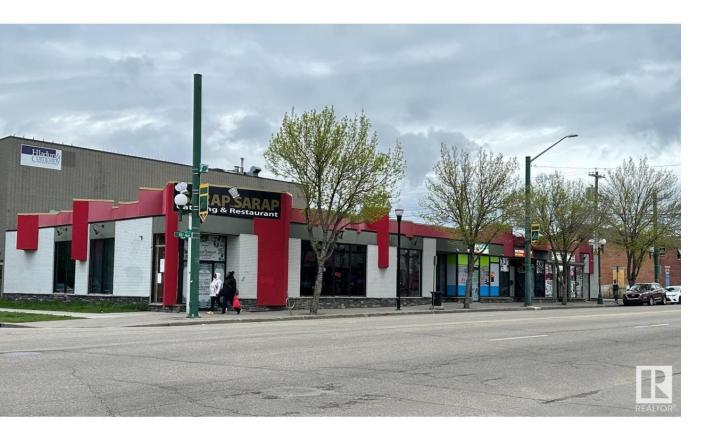

## Edmonton Alberta

\$1,800,000

2 Blocks From ROGERS PLACE Arena! Enjoy the peace of mind of a fully leased property with a stable income stream. Well-established tenants ensure consistent rental income. The building's convenient access to Edmonton's Core, Kingsway Garden Mall, Royal Alex Hospital, Grant McEwan University, and NAIT guarantees high foot traffic and excellent visibility for your tenants. This translates to long-term success for your investment. For the real Long term, see the aerial photos, where a taller building would have an amazing cityscape view\* (id:6769)