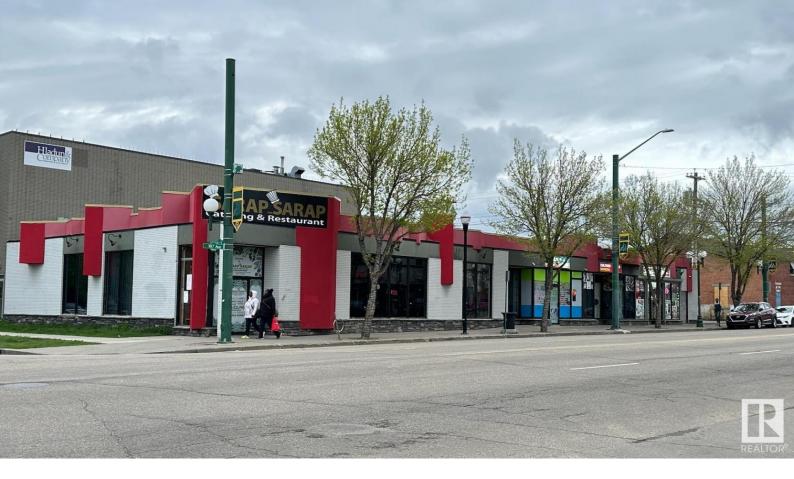

## 10118-10130 107 Avenue Edmonton AB \$1,800,000

2 Blocks From ROGERS PLACE Arena! Enjoy the peace of mind of a fully leased property with a stable income stream. Well-established tenants ensure consistent rental income. The building's convenient access to Edmonton's Core, Kingsway Garden Mall, Royal Alex Hospital, Grant McEwan University, and NAIT guarantees high foot traffic and excellent visibility for your tenants. This translates to long-term success for your investment. For the real Long term, see the aerial photos, where a taller building would have an amazing cityscape view\*