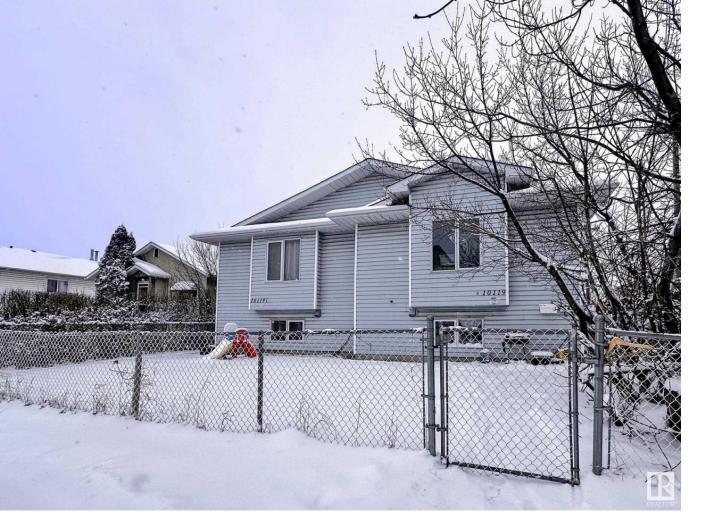

## Edmonton Alberta

Corner Lot 4 Units (12 beds, 6 baths) for Superb investment opportunity. Side-by-side Duplex 2 up & 2 down! FOUR UNITS IN TOTAL! Each Upper unit has 3 Bedrooms, 2 Full Bath, kitchen, and laundry. Lower unit also has 3 Bedrooms, 1 bath, kitchen, and laundry. Upgrades: Both lower units new floor, painting, kitchen, bathroom, newer High-efficiency Furnaces, newer Tankless water tanks, newer electrical panels. Rents: The Upper units: \$1750/m(including utilities) & \$1750/m (including utilities); Lower units \$1625/m (including utilities) & \$1300/m (plus tenant paying electricity). Fenced and landscaped. Big parking pad is at the back. Zoning RM16 great redevelopment potential. Sitting on a 50' x 150' corner lot situated in west-end great location walking distance to Valley West LRT line. (id:6769)