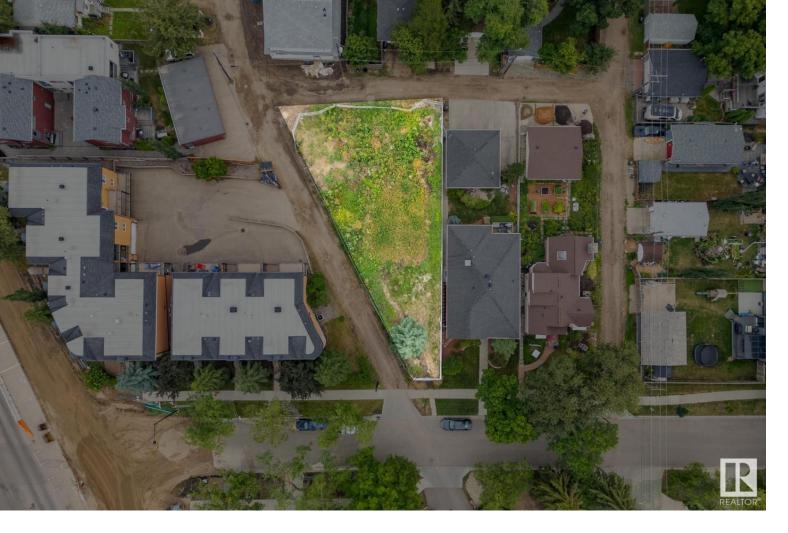

## 10125 144 Street Edmonton AB \$427,995

Redevelopment opportunity in the heart of Edmonton! This expansive corner pie-shaped lot, covering 669 square meters, is ideal for various development possibilities. Located in Grovenor, near Stony Plain Road, you're just minutes from downtown and the west end. A quick drive south on 142 or 149 Street takes you to Whitemud Drive, providing easy access to the south side and other parts of the city. This prime location offers proximity to great cafes, restaurants, walking trails, and green spaces. Opportunities like this are rare. The RF1 zoning allows for duplex housing and other potential uses. Build your custom dream home here and take advantage of this unique opportunity.