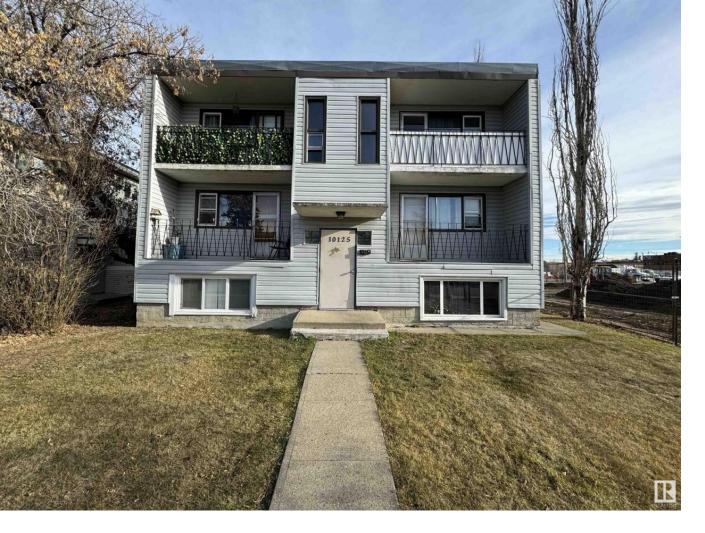

## Edmonton Alberta

\$784,900

This rare concrete-constructed building combines long-term durability with strong tenant appeal, making it an excellent addition to any investment portfolio. Featuring 6 suites (1 one-bedroom and 5 two-bedroom), the property boasts upgraded dual-pane windows and remodeled interiors. With below-market rents and separately metered utilities, there is immediate potential to enhance cash flow and increase returns. Strategically positioned near the future Valley Line LRT in a rapidly growing, transit-oriented community, this investment is well-poised for both short-term gains and long term growth. (id:6769)