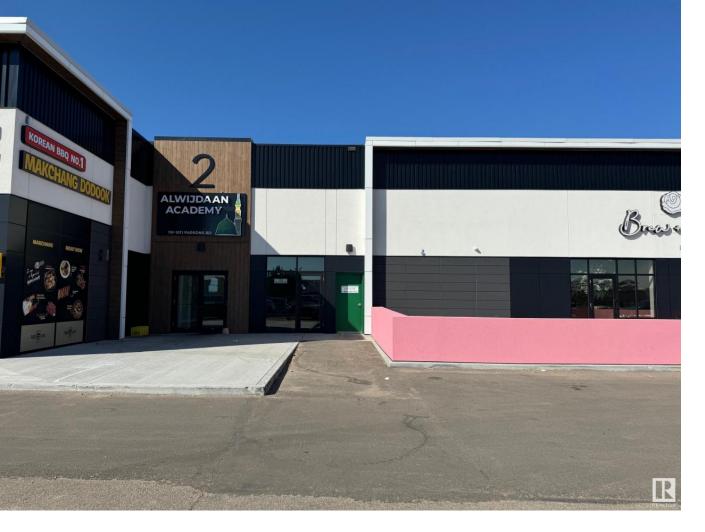

## 1013 Parsons Road Edmonton AB

RARE small retail unit - 784 SF available in Parsons Park next to the popular 2nd location of Brew & Bloom. Some great uses would be a barber, cell phone repair, personal services, tutoring, bakery, medical, etc - the layout is conducive to having a large waiting area and reception that leads into the main space. The site offers ample parking, shadow anchored by Save-On-Foods and close to a large SW population of residents and businesses. \$40 PSF + \$18.35 operating costs. Utilities are separately metered.