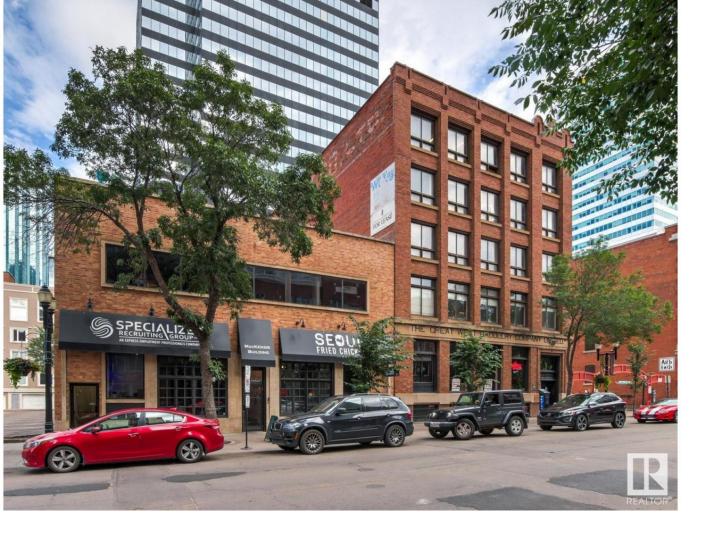

## Edmonton Alberta

\$4,500,000

The Great West Saddlery Building, downtown and only a couple doors from Jasper Avenue. A multi-tenant commercial property with an incredible history. Appraisal (2023) is available and mentions effective age of 45, with 29,845 sf (GLA per rent roll, basement included). Five storey multi-tenant commercial property. The fifth and second floors are currently utilized as office space, the third and fourth floors are demised artist studios, and the main floor is used for retail purpose such as restaurants and coffee shops, and basement with very high ceiling used for payed storage. (id:6769)