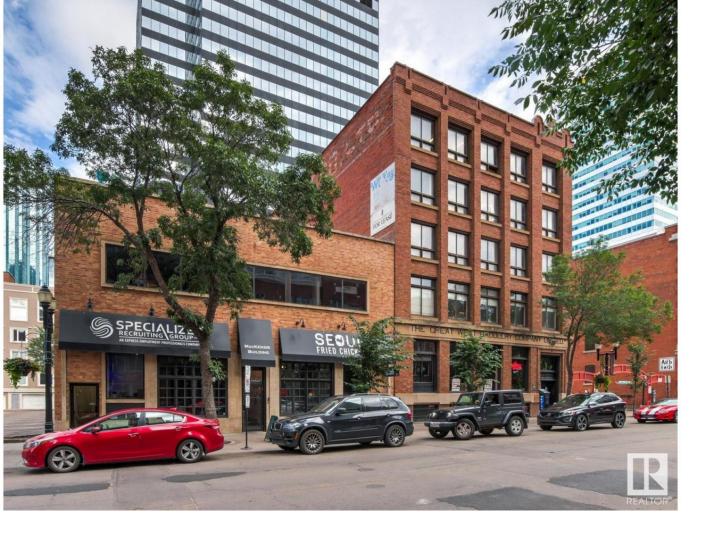

## Edmonton Alberta

\$4,425,000

The Great West Saddlery Building, downtown and only a couple doors from Jasper Avenue. A multi-tenant commercial property with an incredible history. Appraisal (2023) is available and mentions effective age of 45, with 29,845 sf (GLA per rent roll, basement included). Five storey multi-tenant commercial property. The fifth and second floors are currently utilized as office space, the third and fourth floors are demised artist studios, and the main floor is used for retail purpose such as restaurants and coffee shops, and basement with very high ceiling used for payed storage. (id:6769)