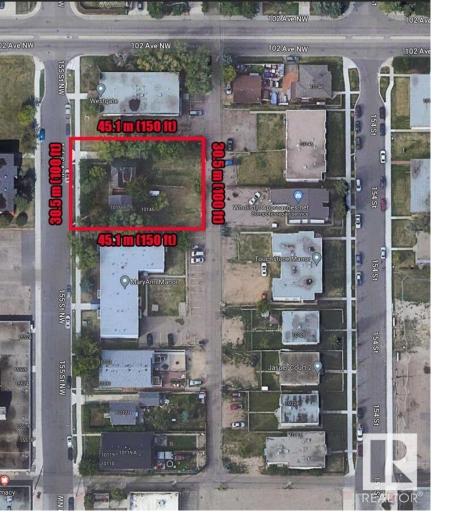

## Edmonton Alberta \$668,000

For more information, click on View on Realtor Website. Introducing a prime investment opportunity! Two adjacent lots located at 10145 & 10155 155 St NW; offer a combined size of 30.5 m x 45.1 m (100 ft x 150 ft) in the RM h16 Medium Rise Apartment Zone (4 - 8 Storeys). This fully serviced property is ideal for infilling projects or constructing a medium rise apartment. Its strategic location provides easy access to the future Valley Line LRT, downtown, West Edmonton Mall, and various amenities. Demolition is buyer's responsibility. Prime investment opportunity: Two fully serviced adjacent lots in the RM h16 Medium Rise Apartment Zone (4 - 8 Storeys). Ideal for infilling projects or constructing a medium rise apartment. Convenient location near future Valley Line LRT, downtown, and West Edmonton Mall. (id:6769)