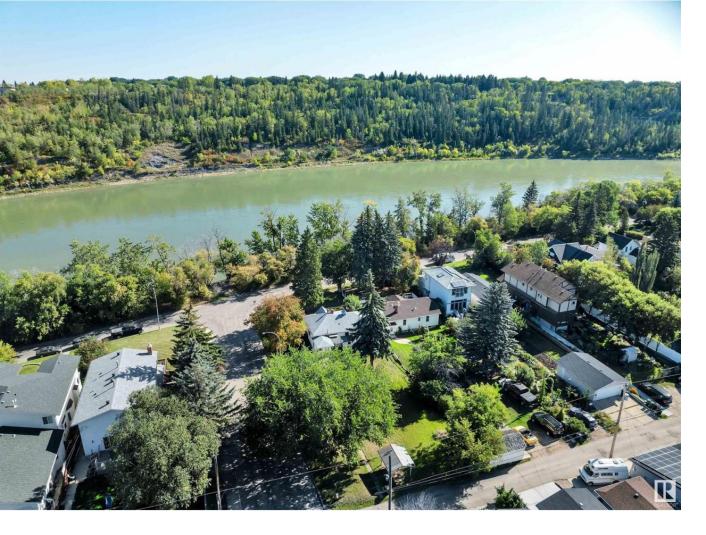

## Edmonton Alberta

\$850,000

HUGE CORNER LOT NEXT TO THE RIVER! UNBEATABLE LOCATION! IDEAL FOR FUTURE DEVELOPMENT! Searching for the ideal lot close to downtown in desirable Riverdale? This 10,354 sq ft lot (approx 50' x 205') with an existing bungalow in place is the perfect location for multifamily development or build your dream home! Located only steps to river valley trails & downtown, this is a rare opportunity for investors seeking a one of a kind property. The property has newer shingles, furnace, HWT; liveable until you decide on your infill aspirations. Quiet & serene, yet close to the action. Don't miss it! (id:6769)