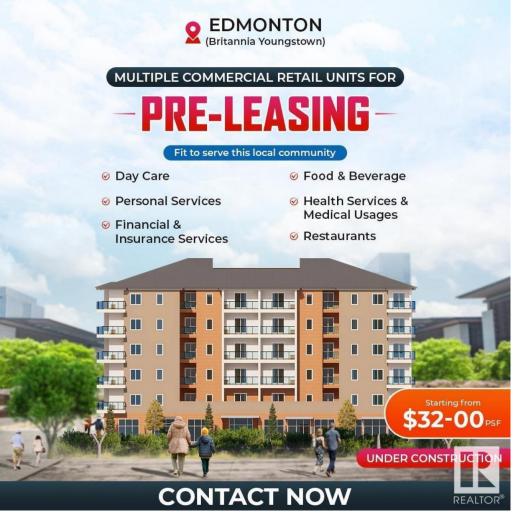

## Edmonton Alberta

Multiple commercial Retail Units are available for pre-leasing in this rapidly community of Britannia Youngstown. The community is expanding quickly with proposed high-density buildings in the surrounding of this development. This high-quality development should be up for possession in Spring/Summer of 2024. We are leasing these units from \$ 32-00 PSF. Space available from 1300sqft - 6400sqft. A variety of businesses including DAY CARE AND OUT OF SCHOOL CARE, Food and Beverage Services, Personal Services, Financial and Insurance, Health Services/Medical usages (General Physician, Pharmacy, Chiro, Massage etc.), restaurant are a good fit to serve this local community. (id:6769)