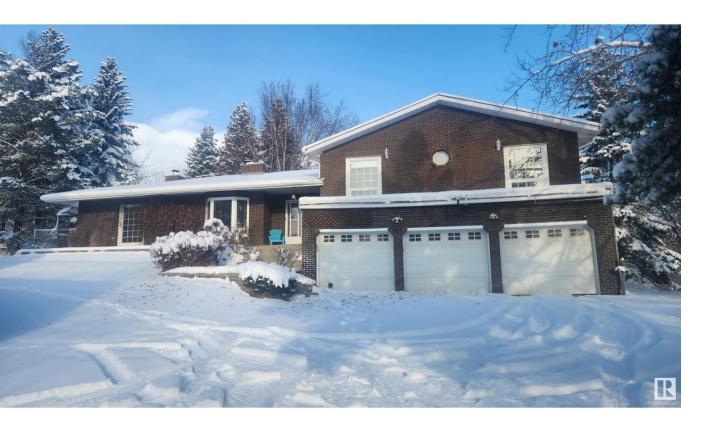

## Rural Parkland County Alberta

\$700,000

Brimming with potential for grandness and luxury. Beautifully designed four-level split, crafted for comfort & elegance. The main level offers an expansive eat-in kitchen boasting generous cabinetry and counter space, and a two-sided fireplace shared with the family room. Formal sunken living room provides another fireplace. Each level of the home is thoughtfully designed for convenience, with a bathroom on every floor, ensuring privacy and comfort. The upper level has four bedrooms, of which the colossal primary suite provides ample closet space and an ensuite. The backyard features a pool, large deck & gazebo. Other features: paved circular driveway, triple heated garage, fenced in garden area, skating rink. With its spacious living areas, 3rd lvl WO, developed basement, elegant details, private wooded lot & pool, this acreage is a true retreat. Muir Lake School 2 min, Stony Plain 5 min and Spruce Grove 10 min away. (id:6769)