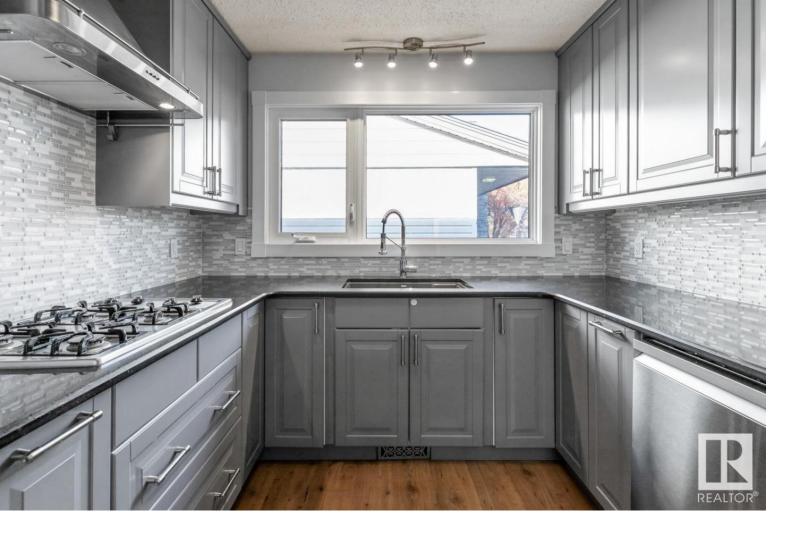

## 10170 88 Street Edmonton AB

\$434,200

RADIANT RIVERDALE! Discover this charming half-duplex bungalow in the sought-after Riverdale neighborhood! With 3 bedrooms upstairs and a 4th bedroom in the fully finished basement, this home offers ample space and convenience. The layout features 3 BATHROOMS, including a 4-piece main bath, a 3-piece bath in the basement, and a half-bath off the primary bedroom. The UPDATED KITCHEN boasts newer STAINLESS STEEL APPLIANCES, including a GAS RANGE, while SOLAR TUBES brighten the dining area and main floor bathroom. Enjoy a beautifully landscaped, fully fenced backyard and an OVERSIZED DOUBLE GARAGE that's insulated and HEATED. Access to the Bsmnt through home or SEP SIDE ENTRANCE. Situated on a quiet, mature street just a block from the river and steps from Dogpatch, Bread & Butter co., and Little Brick Cafe, this home combines serene living with an EASY COMMUTE to downtown. Hot water tank and CENTRAL AC 2023, washer/dryer newer.