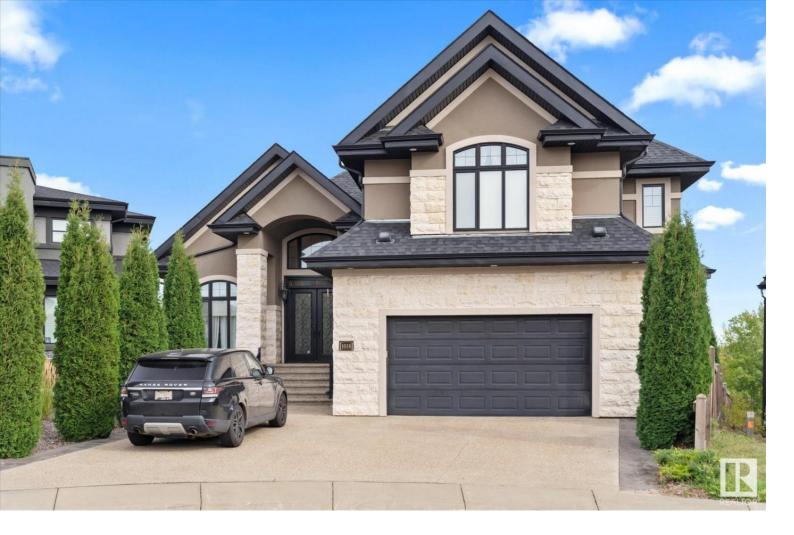

## 1018 HOLLANDS Point(e) Edmonton AB

\$1,750,000

Presitgous Hodgson keyhole location, this custom built, executive bungalow backs onto ravine. Unique quaility throughout from soaring vaulted ceilings to the hand carved Mediterranean limestone fireplace in elegant entertaining livingroom. Newer hardwood throughout the main floor and carpeting on lower level. Gourmet island kitchen with top of the line appliances. Primary main floor bedroom boast a cozy fireplace, custom walk in closet and a huge ensuite with a double walk thru shower. Spacious floor plan includes private suite above garage, a total of 5 bedroom & 5 bathrooms and fully developed walkout basement. Lower level has huge family room which faces ravine and opens to a sunny patio, a multi tiered theatre room, primary bedroom with ensuite and an additional bedroom & bathroom. Gorgeous private yard with stunning landscaping, home exterior has imported limestone, patio and upper deck. This home was designed for family living and superior entertaining.