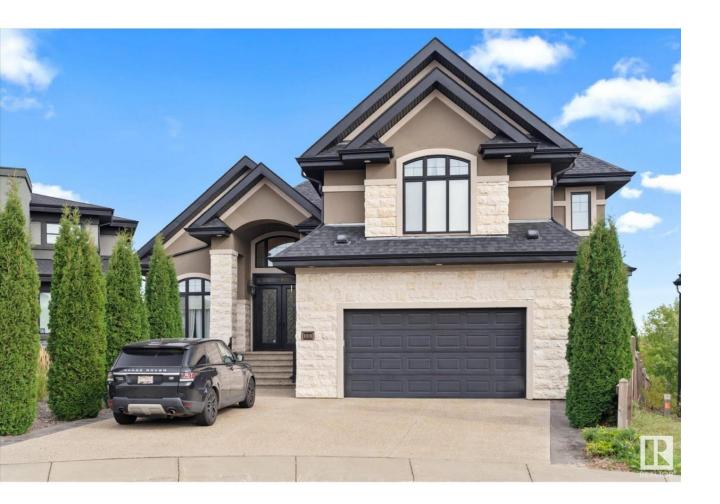

## Edmonton Alberta

\$1,649,000

Presitgous custom built, executive bungalow backs onto ravine. Unique quality throughout from soaring vaulted ceilings to the hand carved Mediterranean limestone fireplace, Hardwood throughout the main floor and carpeting on lower level. Gourmet island kitchen with top of the line appliances. Primary main floor bedroom boast a cozy fireplace, custom walk in closet and a huge ensuite with a double walk thru shower. Spacious floor plan includes private suite above garage, a total of 5 bedroom & 5 bathrooms and fully developed WALKOUT basement. Lower level has huge family room which faces ravine and opens to a sunny patio, a multi tiered theatre room, primary bedroom with ensuite and an additional bedroom & bathroom. Gorgeous private yard with stunning landscaping, home exterior has imported Mediterranean natural limestone, custom medal entry doors, custom walk-in maple master closet. This home was designed with elegance and a very welcoming living atmosphere. Stunning home!!!!! (id:6769)