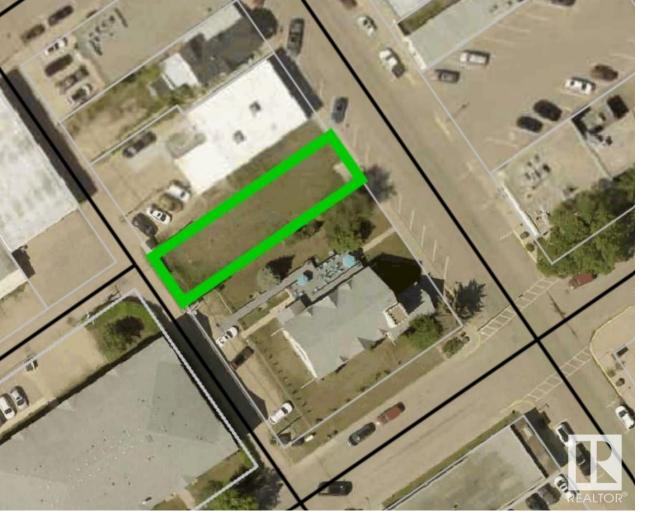

## 102 10516 100 Avenue Westlock AB \$69,000

MAIN STREET Downtown Mixed Use District lot. 33'x130' level lot with prime main street location nestled between newly renovated Eye Centre & the busy Kerri's Cafe & Bakery and across the street from a 16 space public parking lot. Main street 7 back alley access. Downtown boasts many banks, shopping, dental & medical centres. Many building & business possibilities including retail, eating & drinking establishment, professional office government and business centre, place of worship, health services, dwelling & apartment, hotel, etc. Lot has a 2 year development clause on the purchase. Westlock is a thriving community servicing approx 10000 people within town & surrounding county. This is a unique opportunity to build in Westlocks downtown core.