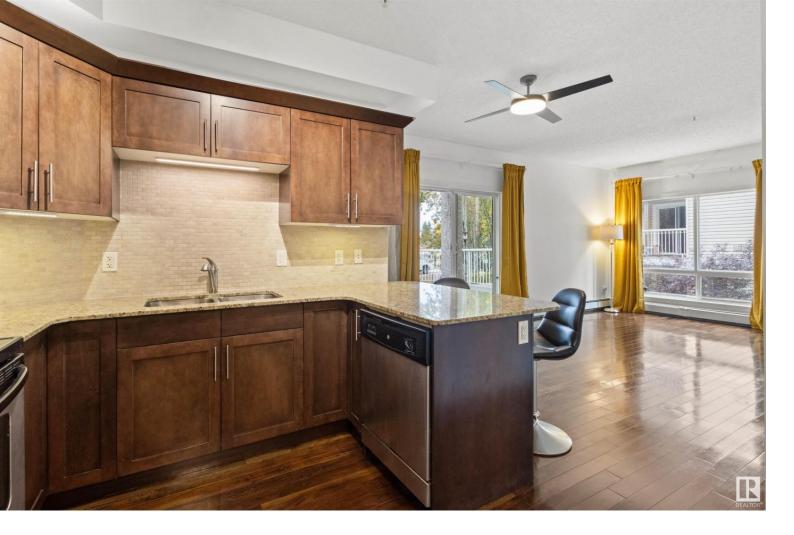

## 10524 77 Avenue 102 Edmonton AB

\$218.000

Welcome to Hearthstone Off Whyte! Situated on a beautiful tree-lined street in the heart of Queen Alexandra, this beautiful 2 bed, 2 bath CORNER UNIT is mere steps to two Elementary Schools, walking distance to the River Valley, Whyte Ave & a quick bus to the U of A. Upon entering you're greeted w/ hardwood floors & 9 ft ceilings that lead to the kitchen, feat a peninsula island; perfect for entertaining. The kitchen opens onto the DR & LR which is highlighted by an abundance of big windows. Enjoy the incredible south-facing patio adding over 300 sq ft of summertime living space, ideal for those with pets, complete w/ gas BBQ hookup. Relax in the king-sized MB, complete w/ walk-in closet & full ensuite bath. A 2nd bed plus another full bath round out the unit. The building also has an exercise room & a large social room (reservable). Other highlights incl: newer fridge & ceiling fans, in-suite laundry/ storage room, underground parking w/ storage cage & a 2nd parking stall (surface). This is the one!