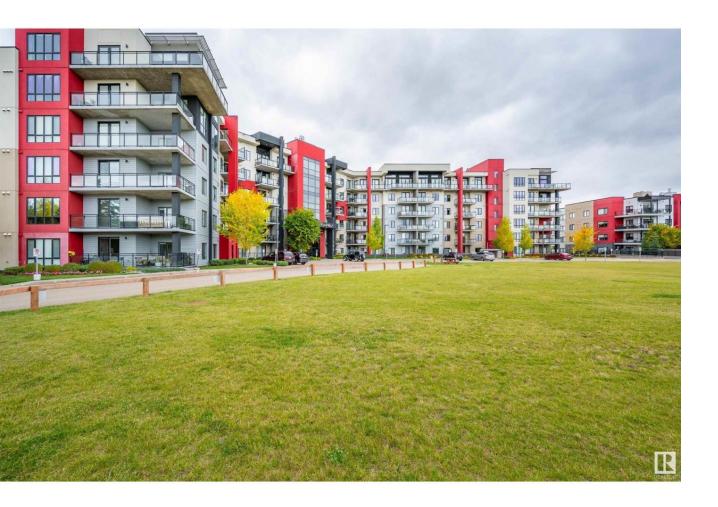

## Edmonton Alberta

\$354,900

Discover Escapes, a luxurious CONCRETE building that is quality built. This 1100+ sf., 2-bed, 2-bath corner unit boasts 10ft. ceilings, spacious footprint with multiple design layout options, upscale features like stone countertops, central a/c, full height kitchen cabinetry with maximum storage design, eating bar, insuite laundry room, oversized windows. The patio area with bbq gas line wraps around to provide ample space to accommodate room for optimal outdoor dining and leisure. The two heated underground parking stalls (269 & 296) are located close to the access door and include 1 storage cage. Along with all of this you will greatly appreciate the expansive list of lifestyle amenities which include: Social room with pool table, Gym, Conference room, Guest suite and ROOFTOP Terrace! This is quality built; you have to see it! (id:6769)