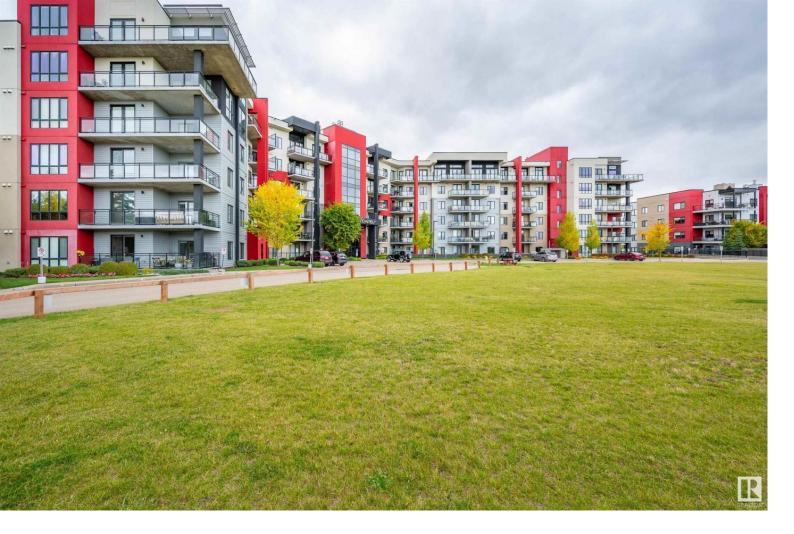

## 11080 Ellerslie Road 102 Edmonton AB

\$354,900

Discover E'scapes, a luxurious CONCRETE building that is quality built. This 1100+ sf., 2-bed, 2-bath corner unit boasts 10ft. ceilings, spacious footprint with multiple design layout options, upscale features like stone countertops, central a/c, full height kitchen cabinetry with maximum storage design, eating bar, insuite laundry room, oversized windows. The patio area with bbq gas line wraps around to provide ample space to accommodate room for optimal outdoor dining and leisure. The two heated underground parking stalls (269 & 296) are located close to the access door and include 1 storage cage. Along with all of this you will greatly appreciate the expansive list of lifestyle amenities which include: Social room with pool table, Gym, Conference room, Guest suite and ROOFTOP Terrace! This is quality built; you have to see it!