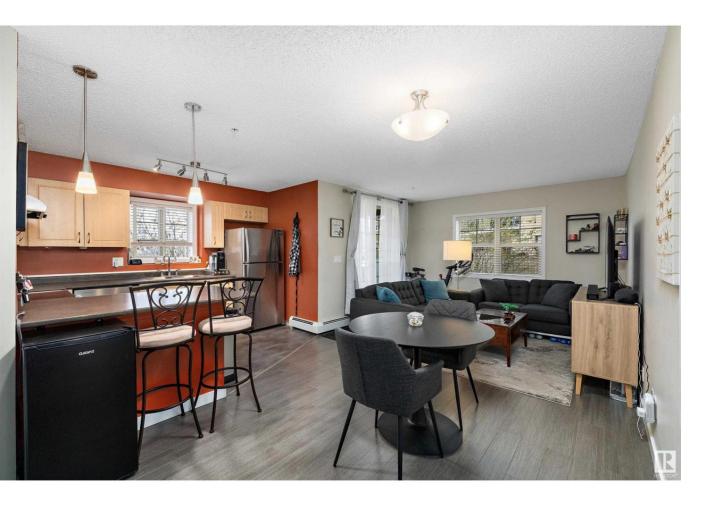

## Edmonton Alberta

Welcome to RUTHERFORD VILLAGE. 2 BEDROOM 2 BATHROOM CONDO with UNDERGROUND parking. Great location close to all amenities. UPGRADED & UPDATED including paint, flooring, appliances & bathrooms. Open concept MAIN FLOOR UNIT featuring NEWER VINYL PLANK FLOORING, NEWER STAINLESS STEEL APPLIANCES, u-shaped kitchen with tons of counter space & eating area. Living room with sliding doors provides access to the CONCRETE COVERED PATIO. Generous PRIMARY BEDROOM with walk thru closet & a 4 pc. ensuite, a 2nd bedroom, 3 pc. main bathroom & in-suite stacked washer & dryer. 1 HEATED UNDERGROUND parking stall with STORAGE SPACE completes this unit. Shows great & move in ready! You won't be disappointed. (id:6769)