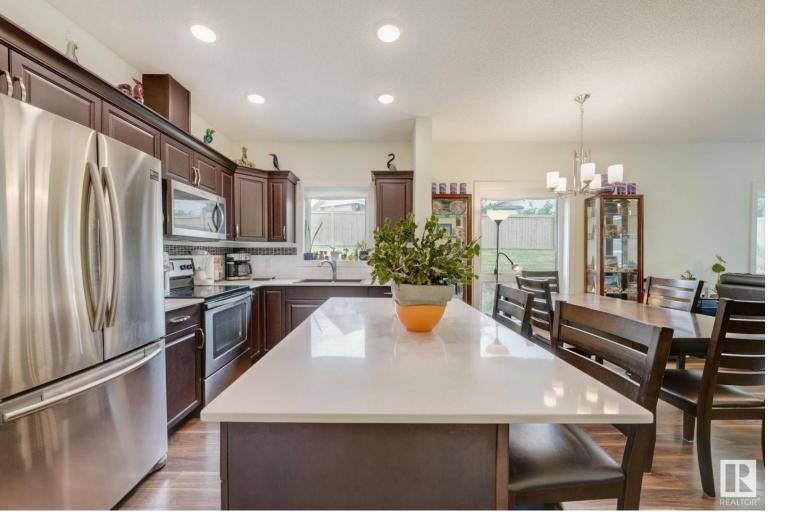

## 12804 140 Avenue 102 Edmonton AB \$265,000

Beautiful move-in ready END UNIT 2 bdrm + large flex room/den, 2 bath condo in desirable Aloft Skyview. Built in 2016, this condo is within walking distance to Skyview Centre, grocery stores, restaurants & schools. With nearly 1100 sq. ft. of gorgeously finished open concept living space and 9' CEILINGS throughout this unit boasts a large fully UPGRADED KITCHEN with SS appliances, stunning dark cabinetry, luxurious creamy quartz countertops, large pantry & oversized island. This home is perfect for entertaining. Conveniently located IN-SUITE LAUNDRY adjacent to the secondary bedroom & den. The spacious primary bedroom features a stunning 3-pc ensuite bath & a walk-in closet with ample storage. Custom storage throughout the unit. Includes TWO TITLED UNDERGROUND PARKING stalls & a large patio for BBQ or taking pets out for walks. Need more space to entertain? Wow your guests on the shared ROOFTOP PATIO. Condo fees include heat, water & sewer. Ample visitor parking for family & friends to visit.