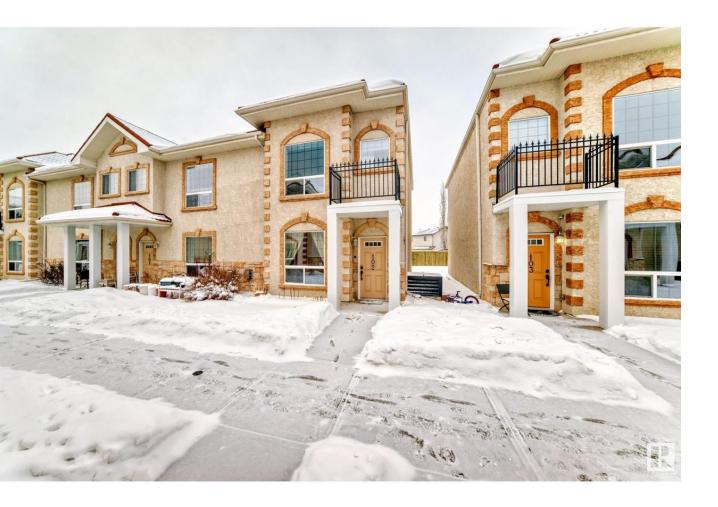

# Edmonton Alberta

RENOVATED 2 storey townhouse condo located in Carlton. The Tuscan inspired architecture offers great curb appeal. This desirable END UNIT has 9 ft ceilings on the main floor with a large living space complete with cozy corner gas fireplace. Clean and NO CARPETS with tile, linoleum and LVP flooring throughout. The kitchen offers S/S appliances and centre island with raised eating bar. Dining area has glass patio doors that lead onto an outdoor concrete pad with gas line for a BBQ. Upstairs you will find 2 spacious MASTER BDRMS, with beautiful vaulted ceilings, walk-in closets and each with their own ensuite. Downstairs is fully finished with an additional family room and storage closet. This unit comes with 2 secure heated underground assigned parking stalls that are CONVENIENTLY located directly outside of it's bsmt entrance door, This makes bringing in the groceries extremely convenient! Close to all amenities. Great starter home and also perfect for those looking to downsize. COME TAKE A LOOK!! (id:6769)