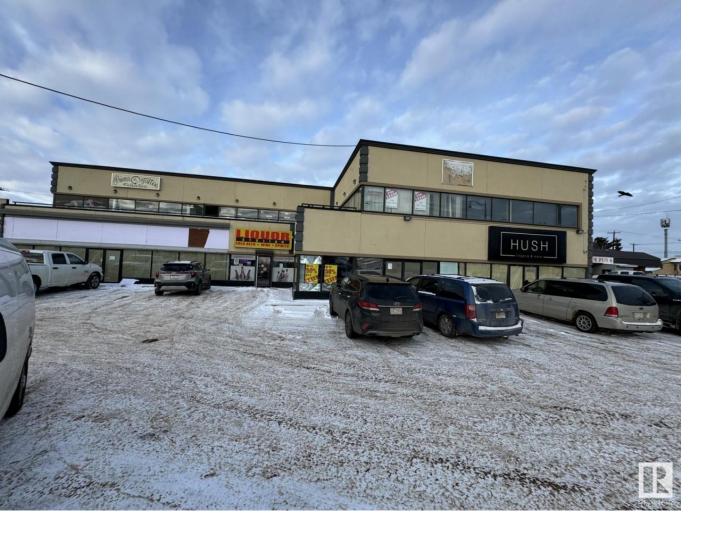

## Edmonton Alberta

\$20

PERFECT LOCATION TO BE PART A VIBRANT COMMUNITY RIGHT ON STONY PLAIN RD AND 162 ST, 1800sf SPACE IS AVAILABLE FOR LEASE ON THE MAIN LEVEL, THIS BUILDING ALREADY HAS LONG TERRM TENANTS, A DAYCARE IS IN THE PROCESS NEXT DOOR, MANY OPTIONS TO EXPLORE FOR WHAT TYPE OF BUSINESS YOU LIKE TO RUN, OPEN UP YOUR OWN BUSINESS OR FRANCHISE. SURROUNDED BY A LOT OF RESIDENTIAL AREA, SCHOOLS, TRANSPORT, MINUTES AWAY FROM WEST EDMONTON MALL, SUPERSTORE, WALLMART AND HOTELS, EASY ACCESS TO HENDAY, 170TH ST AND MAYFIELD RD. (id:6769)