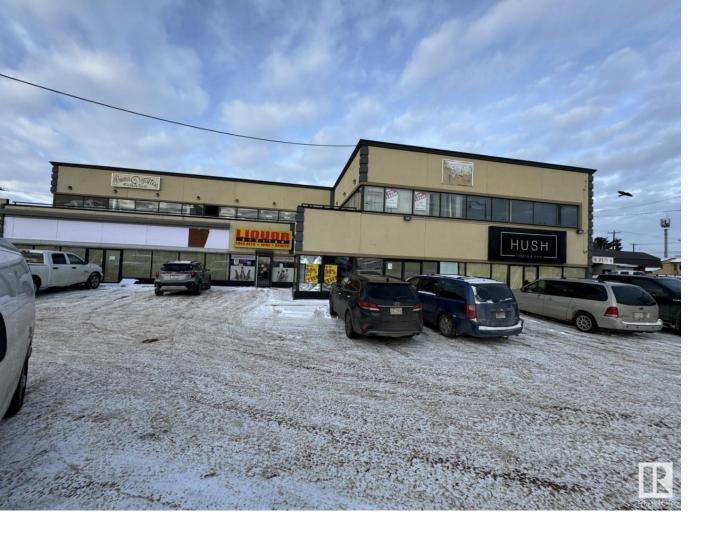

## Edmonton Alberta

\$20

RIGHT ON STONY PLAIN RD AND 162 ST, approximately 1250sf SPACE IS AVAILABLE FOR LEASE ON THE MAIN LEVEL, perfect for a pizza place, donair shop & over 1800sf on the upper floor available, THIS BUILDING ALREADY HAS LONG TERRM TENANTS, A DAYCARE IS IN THE PROCESS NEXT DOOR, MANY OPTIONS TO EXPLORE FOR WHAT TYPE OF BUSINESS YOU LIKE TO RUN, OPEN UP YOUR OWN BUSINESS OR FRANCHISE. SURROUNDED BY A LOT OF RESIDENTIAL AREA, SCHOOLS, TRANSPORT, MINUTES AWAY FROM WEST EDMONTON MALL, SUPERSTORE, WALLMART AND HOTELS, EASY ACCESS TO HENDAY, 170TH ST AND MAYFIELD RD. (id:6769)