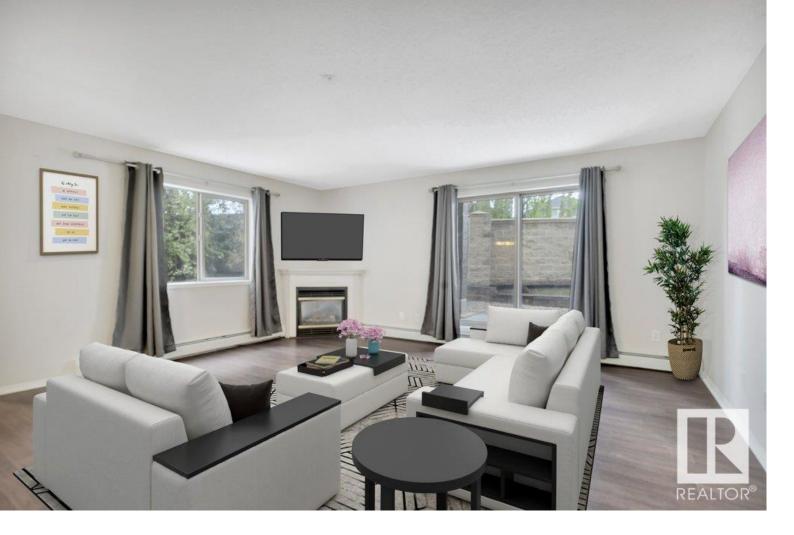

## Edmonton Alberta

\$229,900

HUGE LIVING SPACE! IMMEDIATE POSSESSION! STEPS TO WHITEMUD CREEK TRAILS! This HUGE 1170 sq ft 2 bed, 2 bath main level CORNER unit shows exceptionally well, & is perfect for first time buyers, down sizers or investors looking for a terrific complex close to gorgeous walking trails & amenities! Spacious entryway leads to an open concept living / dining space w/ laminate flooring; plenty of windows for ample natural light. Corner gas fireplace for cozy winter nights, galley kitchen & room for the large dining table & sectional! Two good sized bedrooms, including the primary bedroom w/ 3 pce ensuite & walk through closet. Separate laundry / storage room, additional 4 pce bath, & covered patio to enjoy the summer sun. Underground heated parking & storage locker w/ many surface visitor stalls for guests. Condo fees of \$519.52 includes heat, water / sewer, & access to the social room, gym, & more! Blocks to shopping, amenities, & quick access to both the Whitemud & Henday make this one a winner! (id:6769)

Living room  $6.93 \text{ m} \times 5.94 \text{ m}$ Dining room  $3.44 \text{ m} \times 2.52 \text{ m}$ Kitchen  $3.12 \text{ m} \times 2.44 \text{ m}$  Primary Bedroom 4.09 m X 4.63 m Bedroom 2 4.41 m X 3.04 m Listing Presented By: