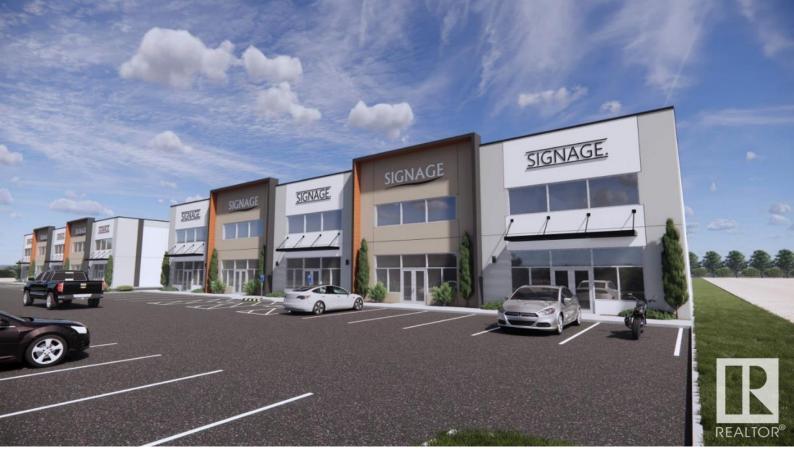

## Spruce Grove Alberta

\$18

Prime industrial/flex opportunity at commerce industrial park, located in the heart of Spruce Grove Industrial along busy Golden Spike Rd (11,000 vpd). 6000sf +/- of flex space with mezzanine build out available. Ample parking and large marshalling areas. Excellent visibility and exposure. Zoning allows for various office, retail and industrial uses. Zoned M1 - Industrial. (id:6769)