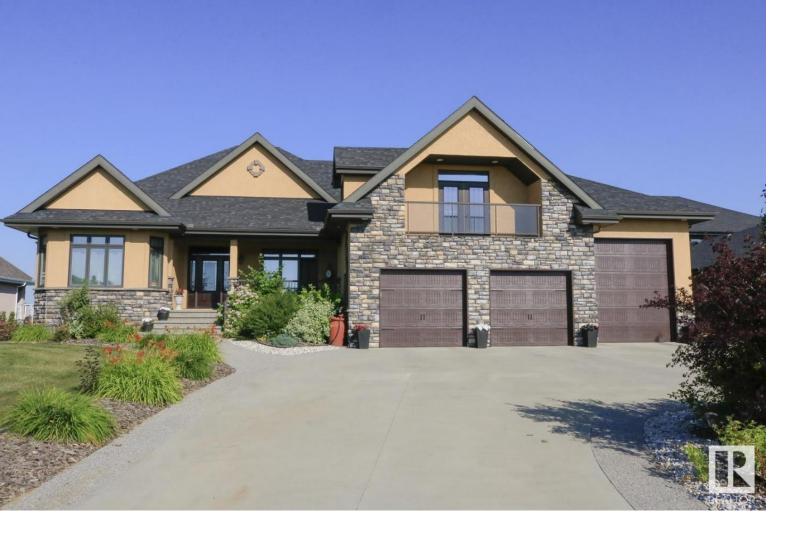

## 54302 RGE RD 250 Rural Sturgeon County AB

\$1,249,000

Elegant CUSTOM BUILT WALKOUT BUNGALOW offers 6 BEDROOMS and over 4,700 sqft of living space. Great location, 7 mins from Edmonton! Stunning entry w/heated porcelain tiles leads into living room boasting 14 ft ceilings, formal dining room and home office. Heated walnut flooring. Living room leads to kitchen with rich cherry cabinetry, giant sit in island w/granite countertops. Sunny breakfast nook, deck with gas hookup, s/s appliances. Primary bedroom has walk in closet and 4 pc. ensuite. Private second bedroom w/walk in closet and own bathroom is over garage. Downstairs, a walkout basement w/many features: wet bar with retro, stone accent wall, granite countertops, and wood burning fireplace to set the mood for entertaining; 4 more generous sized bedrooms, a cool room, and door leading to backyard with jacuzzi. Attached 4-car garage with drive-thru RV bay (heated floor) & double insulated detached garage. City water and sewer. Truly an exceptional home that has it all!