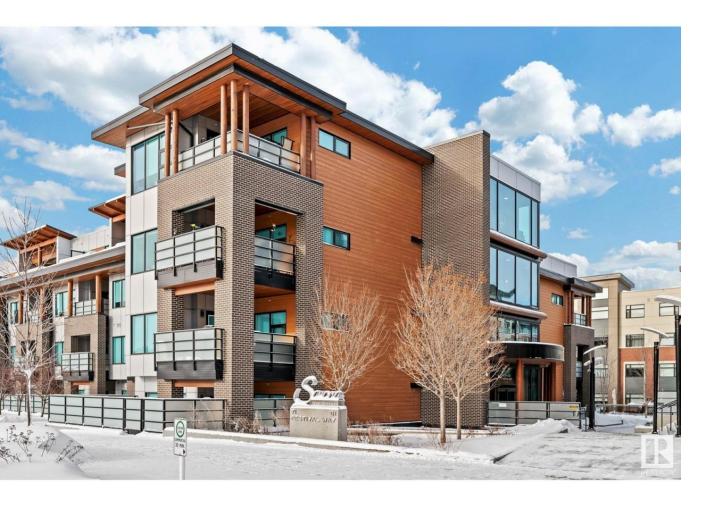

## Sherwood Park Alberta \$589,500

Discover upscale living in this stunning 1,474 sqft executive condo, situated in the sought-after Centre in the Park community. Enjoy a vibrant, walkable lifestyle with shopping, dining, recreation, a theatre, library, and picturesque walking trails around the nearby lake. This spacious 2 bed, 2 bath unit offers a thoughtfully designed layout with high-end finishes throughout. The expansive primary suite boasts a 5-piece ensuite with a separate tub and shower, double sinks, and elegant tile flooring. A massive walk-in closet provides ample storage. The U-shaped kitchen is a chef's dream, featuring quartz countertops, rich hardwood floors, and stainless steel appliances. Enjoy seamless indoor-outdoor living with a generous south-facing patio offering ground-level entry, perfect entertaining or relaxation. Additional conveniences include 2 titled underground stalls with car wash bay, in-suite laundry and access to fantastic roof top patio featuring expansive views and trendy lounge areas. (id:6769)