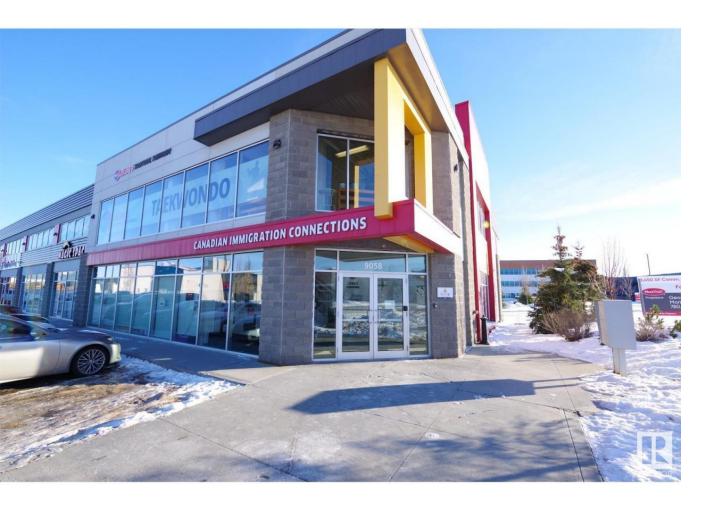

## Edmonton Alberta

Excellent main floor retail/office opportunity in the highly desired Ellerslie Industrial Business Zone! With excellent visibility and easy access to major arteries like Anthony Henday and the QE2 highway, this property offers convenience and exposure for your business like no other. Featuring 1,692 square feet of space, 6 assigned parking stalls, two bathrooms, and more - this property has everything you need to take your business to the next level. (id:6769)