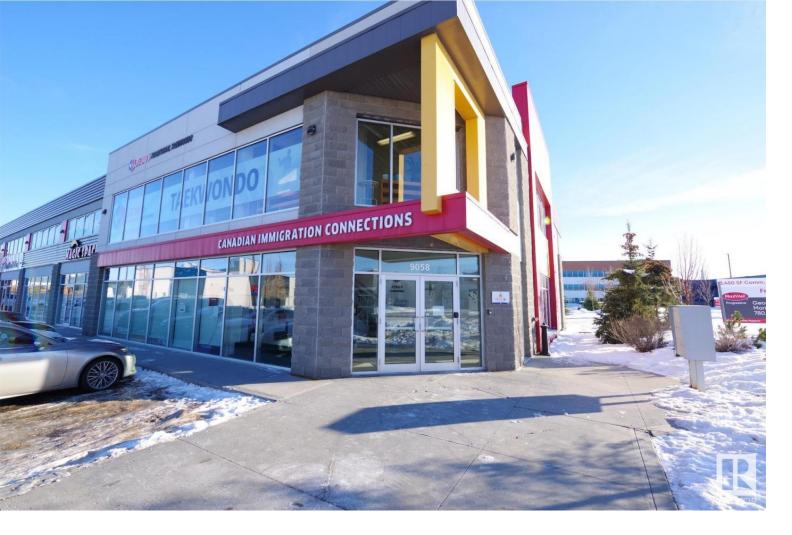

## 9058 22 Avenue 102 Edmonton AB

\$580,000

Excellent main floor retail/office opportunity in the highly desired Ellerslie Industrial Business Zone! With excellent visibility and easy access to major arteries like Anthony Henday and the QE2 highway, this property offers convenience and exposure for your business like no other. Featuring 1,798 square feet of space, 6 assigned parking stalls, two bathrooms, and more - this property has everything you need to take your business to the next level.