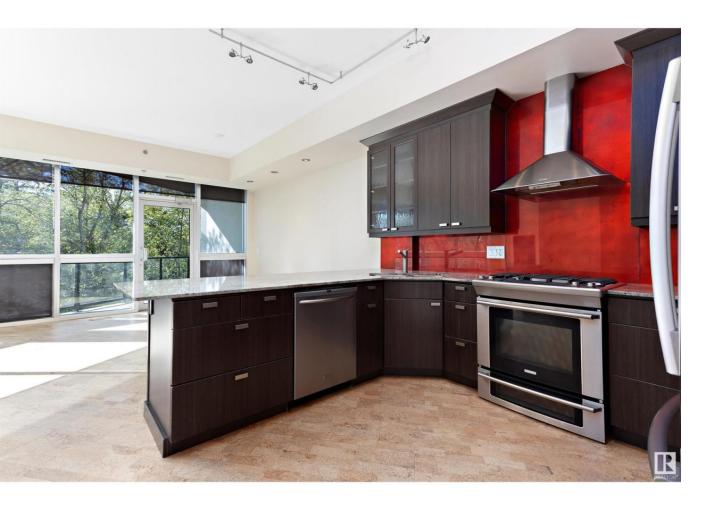

## Edmonton Alberta

\$355,000

Located in the highly desirable and extremely unique complex of Trinity pointe, is this great 2 bedroom/2 bath unit. BACKING THE MILL CREEK RAVINE, this unit offers GORGEOUS VIEWS being one with the natural habitat surrounding you. Layout is open and offers EXPANSIVE 10 FT CEILINGS, HIGH END SS APPLIANCE PACKAGE including GAS RANGE, FLOOR TO CEILING WINDOWS allowing outside in, PLENTY OF POT-LIGHTS, HIGH END full height CABINETRY, PANACHE GLASS backsplash, GRANITE COUNTERTOPS, CORK FLOORING, FRESH PAINT, NEW CARPET, and more. Patio door leads you to a LARGE GLASS RAILING BALCONY with stunning west views of the RAVINE. 2 UNDERGROUND/ HEATED PARKING STALLS (TANDEM) perfect for our long and cold Edmonton winter's. Huge private and secure STORAGE CAGE just steps away from the unit on the same floor for added convenience. Large gym on site. Close to the RAVINE/RIVER VALLEY and the massive trail system, U of A, as well as all that WHYTE AVE has to offer. Also quick access to DT and NEW Bonnie Doon LRT line. (id:6769)