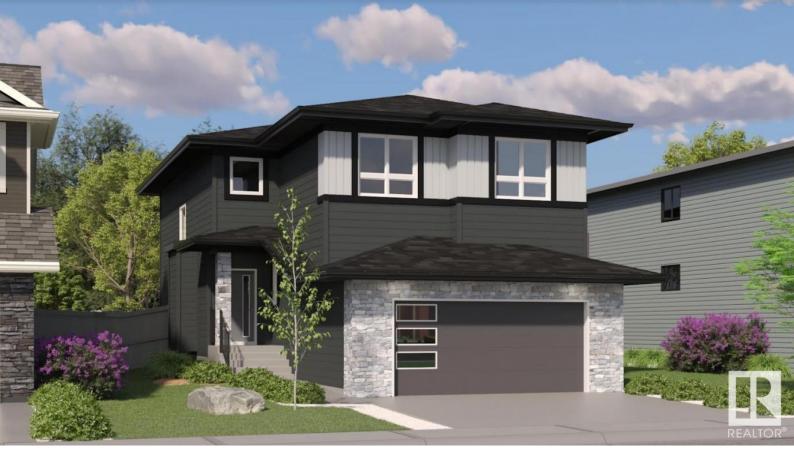

## 102 Edgefield Way St. Albert AB

\$768,800

Discover the ideal fusion of modern design and functional living with the Alchemy model by New Horizon Homes. This carefully crafted 2,282-square-foot residence offers a contemporary aesthetic both inside and out with open to below. Explore detailed exterior and interior renderings that highlight Alchemy's architectural beauty and thoughtfully planned interiors. Key features include expansive living areas, a state-of-the-art kitchen, and elegant finishes throughout. Alchemy is designed to enhance your lifestyle, ensuring every square foot is utilized to its fullest potential. All this with a professionally fully finished basement with the same quality, specs and warranty provide through out the home.