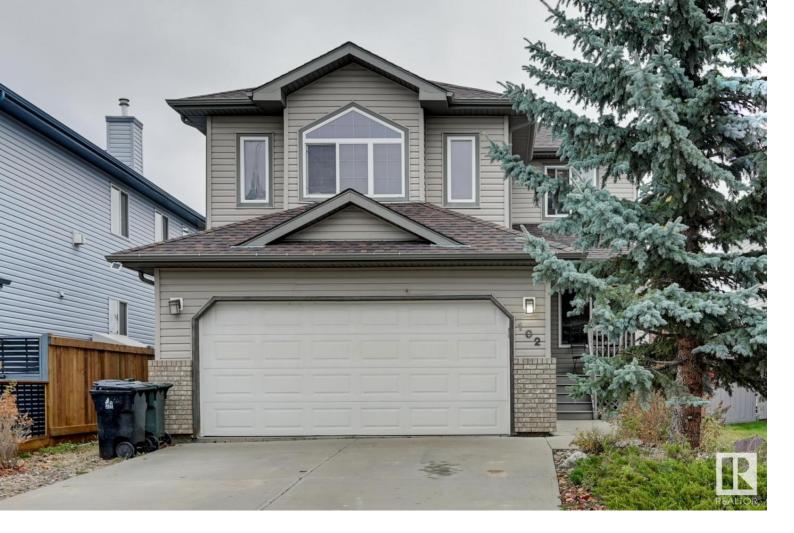

## 102 GREYSTONE Crescent Spruce Grove AB \$499,900

Fantastic opportunity in a family-friendly culdesac! This 1900 sq ft two story home features a main floor office, a bonus room, a fully finished basement & BRAND NEW shingles! The main living area is warm and inviting with quartz countertops, big windows, stainless steel appliances & a gas fireplace in the living room. Coming in through the oversized double attached garage a tiled back entry for easy cleaning, a main floor laundry room with extra storage, & a tucked away 2 piece bathroom for guests. Upstairs offers 3 generously sized bedrooms, a 3 piece ensuite with dual showerheads, a 4 piece additional bath and an oversized, bright bonus room with built in window seat. The basement is bright and open with a 3 piece bath & perfectly finished to functionally & an additonal bedroom (lighting and closet placement). The backyard is LARGE with a raised deck and lower deck set in a huge garden filled with flowering trees and NO rear neighbours. This beautiful home is ready for you to make it your own!